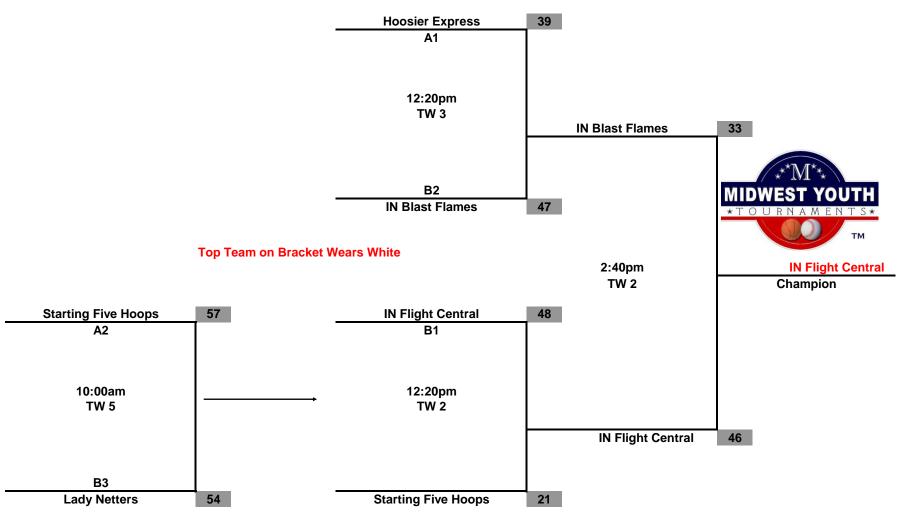

# Court Legend MYT Girls College Exposure Showcase May 10-11, 2014

| Court | Location                     |
|-------|------------------------------|
| TW1   | Twin Lakes Recreation Center |
| TW2   | 1700 West Bloomfield Road    |
| TW3   | Bloomington, IN 47403        |
| TW4   |                              |
| TW5   |                              |

## Midwest Youth Tournaments MYT College Exposure Showcase 7th Grade Girls



**Championship Tournament Sunday May 11, 2014** 

#### Midwest Youth Tournaments MYT College Exposure Showcase 8th Grade Girls



#### Midwest Youth Tournaments MYT College Exposure Showcase 9th Grade Girls



#### Midwest Youth Tournaments MYT College Exposure Showcase 10th Grade Girls



### Midwest Youth Tournaments MYT College Exposure Showcase 11th Grade Girls