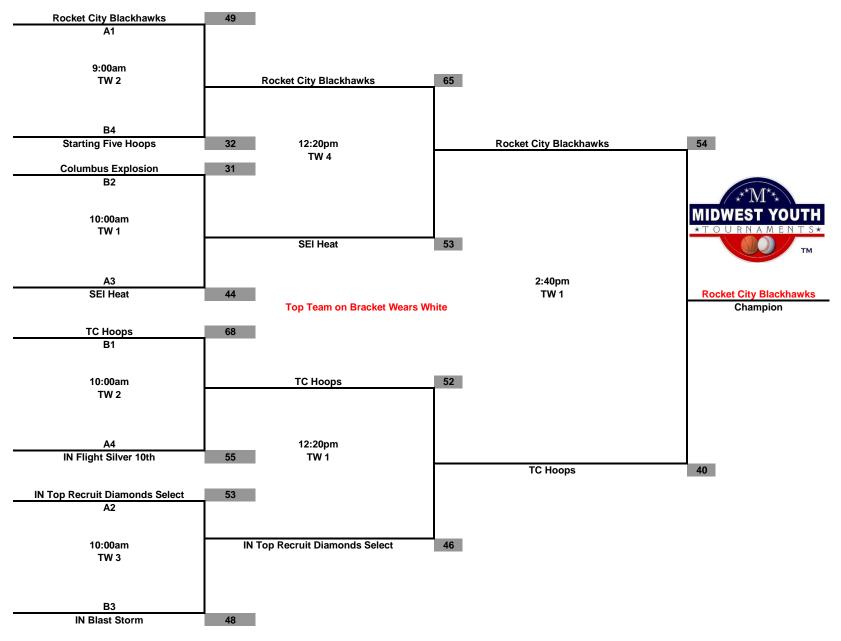

## Midwest Youth Tournaments MYT College Exposure Showcase 7th Grade Girls

**Championship Tournament Sunday May 11, 2014** 