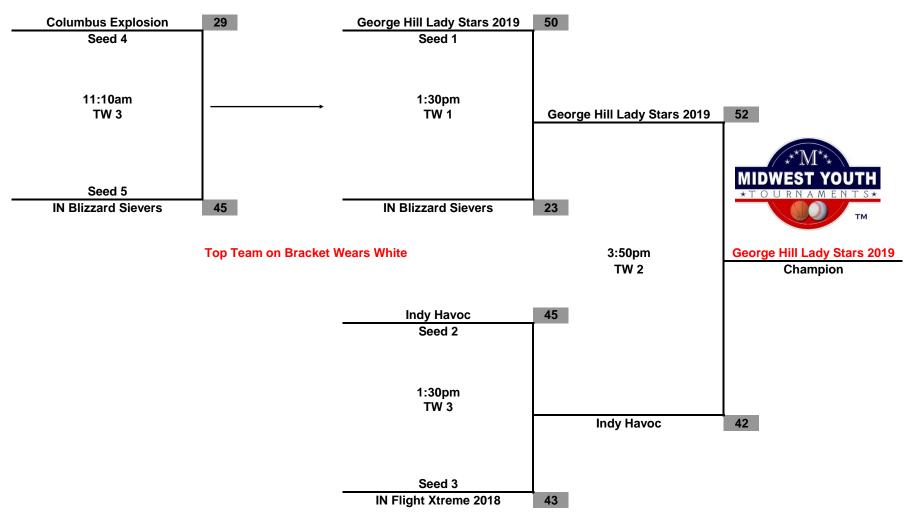

# Court Legend MYT Girls College Exposure Showcase May 10-11, 2014

| Court | Location                     |
|-------|------------------------------|
| TW1   | Twin Lakes Recreation Center |
| TW2   | 1700 West Bloomfield Road    |
| TW3   | Bloomington, IN 47403        |
| TW4   |                              |
| TW5   |                              |

## Midwest Youth Tournaments MYT College Exposure Showcase 7th Grade Girls



**Championship Tournament Sunday May 11, 2014** 

#### Midwest Youth Tournaments MYT College Exposure Showcase 8th Grade Girls



#### Midwest Youth Tournaments MYT College Exposure Showcase 9th Grade Girls



#### Midwest Youth Tournaments MYT College Exposure Showcase 10th Grade Girls



### Midwest Youth Tournaments MYT College Exposure Showcase 11th Grade Girls