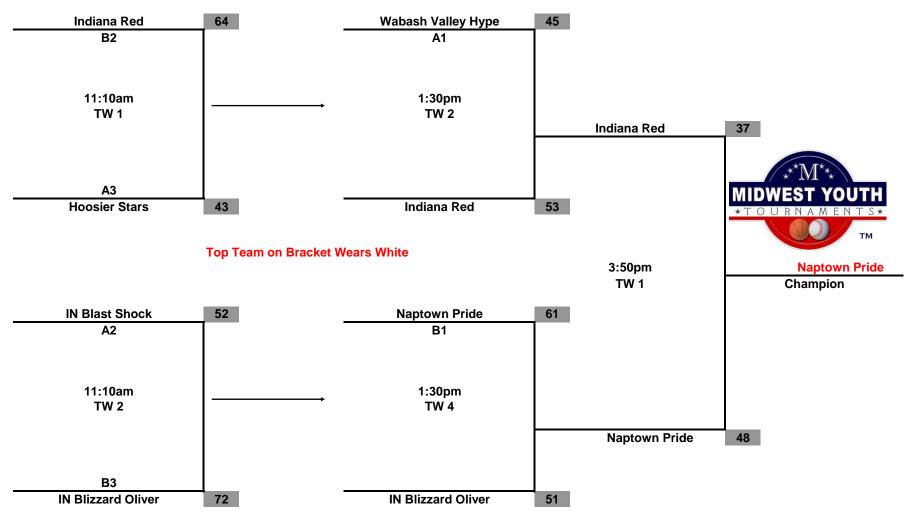

# Court Legend MYT Girls College Exposure Showcase May 10-11, 2014

| Court | Location                     |
|-------|------------------------------|
| TW1   | Twin Lakes Recreation Center |
| TW2   | 1700 West Bloomfield Road    |
| TW3   | Bloomington, IN 47403        |
| TW4   |                              |
| TW5   |                              |

## Midwest Youth Tournaments MYT College Exposure Showcase 7th Grade Girls



**Championship Tournament Sunday May 11, 2014** 

#### Midwest Youth Tournaments MYT College Exposure Showcase 8th Grade Girls



#### Midwest Youth Tournaments MYT College Exposure Showcase 9th Grade Girls



#### Midwest Youth Tournaments MYT College Exposure Showcase 10th Grade Girls



### Midwest Youth Tournaments MYT College Exposure Showcase 11th Grade Girls